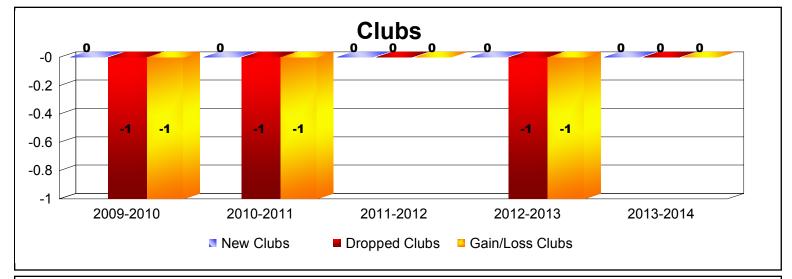

District 43 Y

As of June 2014 Cumulative

| Year      | New<br>Clubs | Dropped<br>Clubs | Gain/<br>Loss<br>Clubs | New<br>Members | Charter<br>Members | Reinstate<br>Members | Transfer<br>Members | Total<br>Member<br>Added | Total<br>Members<br>Dropped | Gain/<br>Loss<br>Members |
|-----------|--------------|------------------|------------------------|----------------|--------------------|----------------------|---------------------|--------------------------|-----------------------------|--------------------------|
| 2009-2010 | 0            | -1               | -1                     | 65             | 0                  | 4                    | 6                   | 75                       | -114                        | -39                      |
| 2010-2011 | 0            | -1               | -1                     | 64             | 0                  | 23                   | 1                   | 88                       | -117                        | -29                      |
| 2011-2012 | 0            | 0                | 0                      | 82             | 0                  | 4                    | 10                  | 96                       | -96                         | 0                        |
| 2012-2013 | 0            | -1               | -1                     | 57             | 0                  | 11                   | 1                   | 69                       | -124                        | -55                      |
| 2013-2014 | 0            | 0                | 0                      | 42             | 0                  | 1                    | 2                   | 45                       | -59                         | -14                      |
| Average   | 0            | -1               | -1                     | 62             | 0                  | 9                    | 4                   | 75                       | -102                        | -27                      |