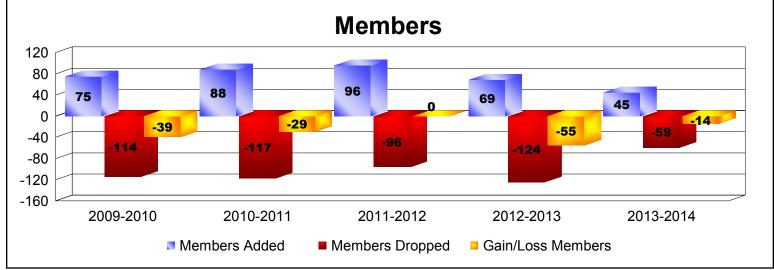

District 43 Y

As of June 2014 Cumulative

| Year      | New<br>Clubs | Dropped<br>Clubs | Gain/<br>Loss<br>Clubs | New<br>Members | Charter<br>Members | Reinstate<br>Members | Transfer<br>Members | Total<br>Member<br>Added | Total<br>Members<br>Dropped | Gain/<br>Loss<br>Members |
|-----------|--------------|------------------|------------------------|----------------|--------------------|----------------------|---------------------|--------------------------|-----------------------------|--------------------------|
| 2009-2010 | 0            | -1               | -1                     | 65             | 0                  | 4                    | 6                   | 75                       | -114                        | -39                      |
| 2010-2011 | 0            | -1               | -1                     | 64             | 0                  | 23                   | 1                   | 88                       | -117                        | -29                      |
| 2011-2012 | 0            | 0                | 0                      | 82             | 0                  | 4                    | 10                  | 96                       | -96                         | 0                        |
| 2012-2013 | 0            | -1               | -1                     | 57             | 0                  | 11                   | 1                   | 69                       | -124                        | -55                      |
| 2013-2014 | 0            | 0                | 0                      | 42             | 0                  | 1                    | 2                   | 45                       | -59                         | -14                      |
| Average   | 0            | -1               | -1                     | 62             | 0                  | 9                    | 4                   | 75                       | -102                        | -27                      |